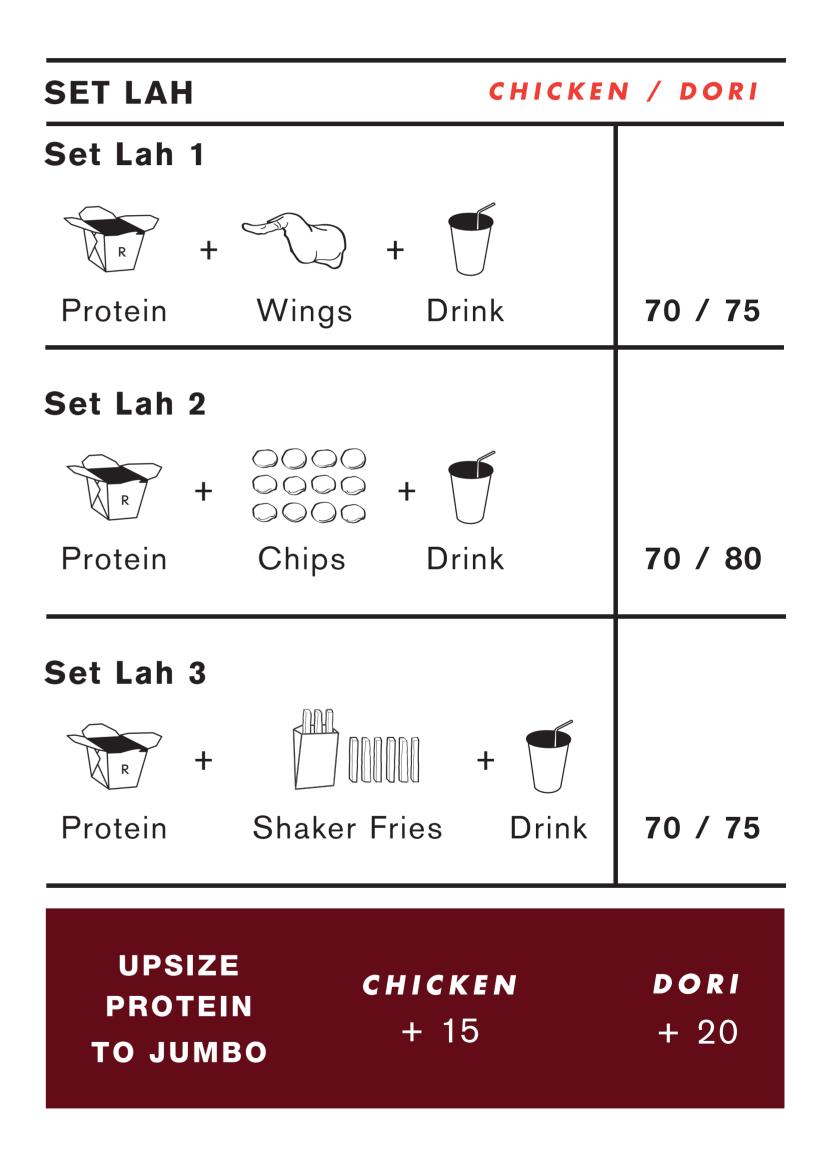

-----------------------------------------------------------------|------------------------|
| CHICKEN                                                                 |                        |
| Salted Egg<br>Sambal<br>Brown Butter                                    | 80<br>100<br>80        |
| DORI<br>Salted Egg<br>Sambal<br>Brown Butter                            | 100<br>105<br>100      |
| SIDES                                                                   |                        |
| Chicken Wings<br>Chipslah Original / Spicy<br>Fish Skin<br>Shaker Fries | 28<br>35<br>62,5<br>20 |
| <b>EXTRAS</b><br>Sauce / Rice / Egg                                     | 5                      |
| <b>DRINKS</b><br>Bottled Drink<br>Nestle Beverages<br>Mineral Water     | 7<br>12<br>5           |